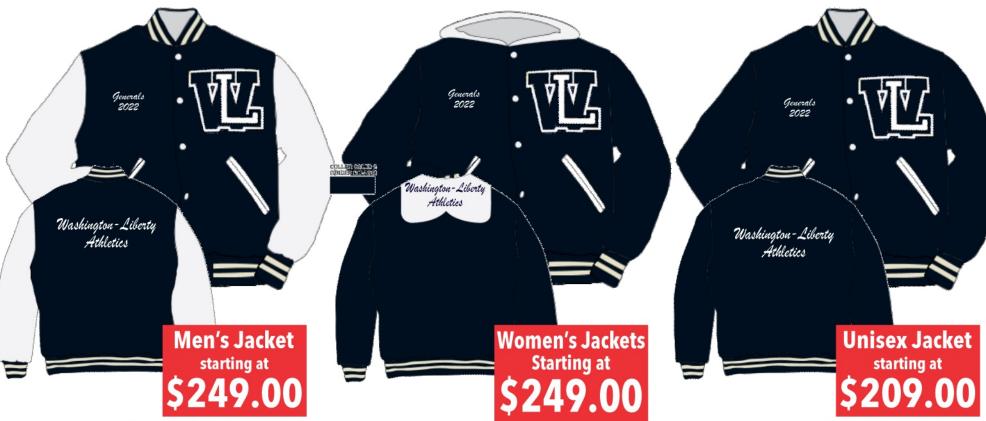

# WASHINGTON-LIBERTY HIGH SCHOOL LETTER JACKETS

**3 JACKET STYLES TO CHOOSE FROM** 

#### features Wool body & Leather sleeves

- Made with 24 oz. Wool
- · Full snap front
- · High quality, 1 x 1 rib-trim cuffs and bottom band
- · Easy-entry front pockets

## Starter Pricing is inclusive of:

Sewing your letter on Left Chest Embroidering Name & Grad. Year on Right Chest Embroidering School & Activity on Back (2-3 lines max.)

extra charges apply for special jacket sizing, patch embroidery, and other additional services

### features Wool body & sleeves with Shallow Scalloped Zipper Hood

- Made with 24 oz. Wool
- Full snap front
- . High quality, 1 x 1 rib-trim cuffs and bottom band
- Easy-entry front pockets

## features Wool body & sleeves

- Made with 24 oz. Wool
- · Full snap front
- · High quality, 1 x 1 rib-trim cuffs and bottom band
- Easy-entry front pockets