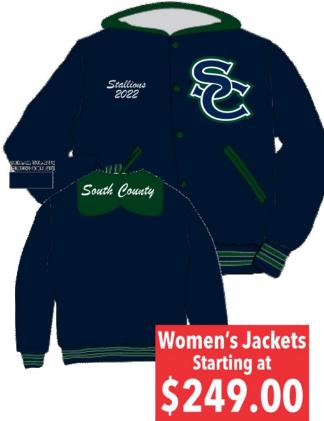

features Wool body & sleeves with Shallow Scalloped Zipper Hood

- Made with 24 oz. Wool
- . High quality, 1 x 1 rib-trim cuffs and bottom band
- Easy-entry front pockets

- Full snap front

## Starter Pricing is inclusive of:

Sewing your letter on Left Chest Embroidering Name & Grad. Year on Right Chest Embroidering School & Activity on Back (2-3 lines max.)

extra charges apply for special jacket sizing, patch embroidery, and other additional services