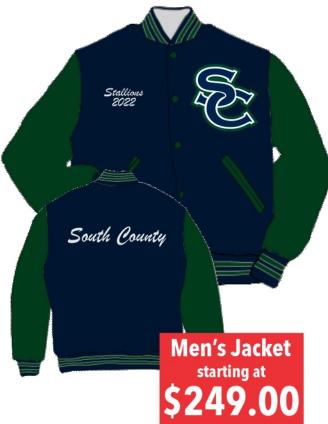

# SOUTH COUNTY HIGH SCHOOL LETTER JACKETS

3 JACKET STYLES TO CHOOSE FROM

features Wool body & Leather sleeves

- Made with 24 oz. Wool
- · Full snap front
- · High quality, 1 x 1 rib-trim cuffs and bottom band
- · Easy-entry front pockets

## Starter Pricing is inclusive of:

Sewing your letter on Left Chest Embroidering Name & Grad. Year on Right Chest Embroidering School & Activity on Back (2-3 lines max.)

extra charges apply for special jacket sizing, patch embroidery, and other additional services